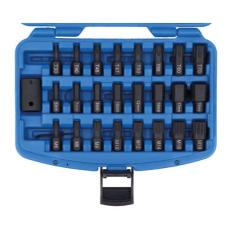

## Interchangeable Impact Bit Set 1/2"D 25pc

A 25pc impact bit set that includes a comprehensive selection of hex, star\* and spline profiles, together with a ½"D socket adaptor to quickly allow for the bits to be fitted and/or swapped on an impact wrench or breaker bar. The bits are manufactured from chrome vanadium, with the adaptor from chrome molybdenum, and all have an anti-corrosion black phosphate finish. Supplied in a sturdy blow mold case to keep the bits organised.