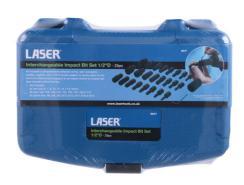

## Interchangeable Impact Bit Set 1/2"D 25pc

A 25pc impact bit set that includes a comprehensive selection of hex, star\* and spline profiles, together with a ½"D socket adaptor to quickly allow for the bits to be fitted and/or swapped on an impact wrench or breaker bar. The bits are manufactured from chrome vanadium, with the adaptor from chrome molybdenum, and all have an anti-corrosion black phosphate finish. Supplied in a sturdy blow mold case to keep the bits organised.

## **Additional Information**

- Set includes: 8x Hex bits: 6, 7, 8, 10, 12, 14, 17 & 19mm.
- 8x Star\* bits: T30, T40, T45, T47, T50, T55, T60 & T70.
- 8x Spline bits: M6, M8, M9, M10, M12, M14, M16 & M18.
- Bits manufactured from chrome vanadium (6150) with a black phosphate finish.
- Also includes: 1x 1/2"D adaptor socket, manufactured from chrome molybdenum, with a 2mm hex key.