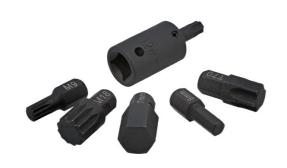

## Interchangeable Impact Bit Set 1/2"D 25pc

A 25pc impact bit set that includes a comprehensive selection of hex, star\* and spline profiles, together with a ½"D socket adaptor to quickly allow for the bits to be fitted and/or swapped on an impact wrench or breaker bar. The bits are manufactured from chrome vanadium, with the adaptor from chrome molybdenum, and all have an anti-corrosion black phosphate finish. Supplied in a sturdy blow mold case to keep the bits organised.

## **Additional Information**

- Set includes: 8x Hex bits: 6, 7, 8, 10, 12, 14, 17 & 19mm.
- 8x Star\* bits: T30, T40, T45, T47, T50, T55, T60 & T70.
- 8x Spline bits: M6, M8, M9, M10, M12, M14, M16 & M18.
- Bits manufactured from chrome vanadium (6150) with a black phosphate finish.
- Also includes: 1x 1/2"D adaptor socket, manufactured from chrome molybdenum, with a 2mm hex key.