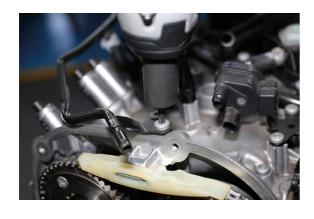

## Interchangeable Impact Bit Set 1/2"D 25pc

A 25pc impact bit set that includes a comprehensive selection of hex, star\* and spline profiles, together with a ½"D socket adaptor to quickly allow for the bits to be fitted and/or swapped on an impact wrench or breaker bar. The bits are manufactured from chrome vanadium, with the adaptor from chrome molybdenum, and all have an anti-corrosion black phosphate finish. Supplied in a sturdy blow mold case to keep the bits organised.