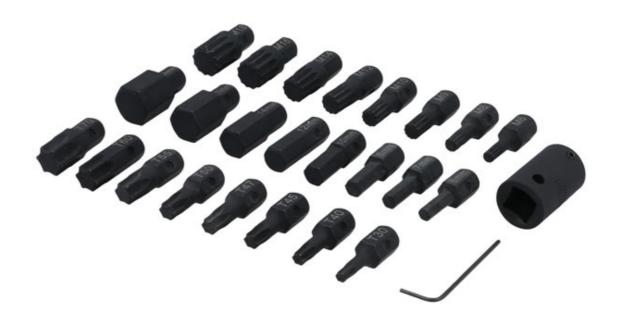

## Interchangeable Impact Bit Set 1/2"D 25pc

A 25pc impact bit set that includes a comprehensive selection of hex, star\* and spline profiles, together with a ½"D socket adaptor to quickly allow for the bits to be fitted and/or swapped on an impact wrench or breaker bar. The bits are manufactured from chrome vanadium, with the adaptor from chrome molybdenum, and all have an anti-corrosion black phosphate finish. Supplied in a sturdy blow mold case to keep the bits organised.

## **Additional Information**

- Set includes: 8x Hex bits: 6, 7, 8, 10, 12, 14, 17 & 19mm.
- 8x Star\* bits: T30, T40, T45, T47, T50, T55, T60 & T70.
- 8x Spline bits: M6, M8, M9, M10, M12, M14, M16 & M18.
- Bits manufactured from chrome vanadium (6150) with a black phosphate finish.
- Also includes: 1x 1/2"D adaptor socket, manufactured from chrome molybdenum, with a 2mm hex key.