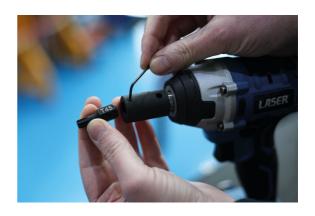

## Interchangeable Impact Bit Set 1/2"D 25pc

A 25pc impact bit set that includes a comprehensive selection of hex, star\* and spline profiles, together with a ½"D socket adaptor to quickly allow for the bits to be fitted and/or swapped on an impact wrench or breaker bar. The bits are manufactured from chrome vanadium, with the adaptor from chrome molybdenum, and all have an anti-corrosion black phosphate finish. Supplied in a sturdy blow mold case to keep the bits organised.